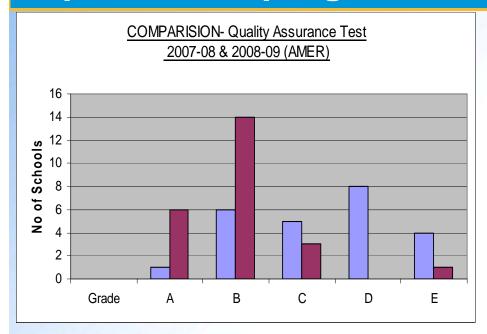

### **Quality Assurance Test: SSA**

Schools getting A or B grade in Quality Assurance Test by SSA conducted in 24 adopted schools of Amer:

- Before adoption by Bharti Foundation 7 schools
- After adoption by Bharti Foundation 20 schools