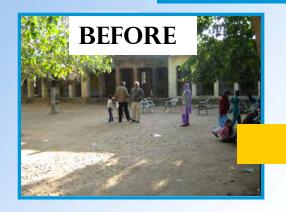

# **Transformation in Rajasthan**

**BEFORE** AFTER

Satya Bharti Government Primary School, Achrol, Amer

Satya Bharti Government Primary School, Kali Pahari, Neemrana

# **Transformation in Rajasthan**