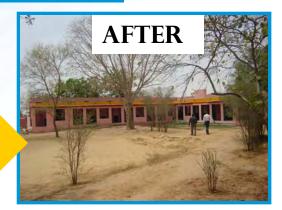

# **Transformation in Rajasthan**

**BEFORE** AFTER

Satya Bharti Government Primary School, Achrol, Amer

Satya Bharti Government Primary School, Kali Pahari, Neemrana

# **Transformation in Rajasthan**

### Improved school surroundings