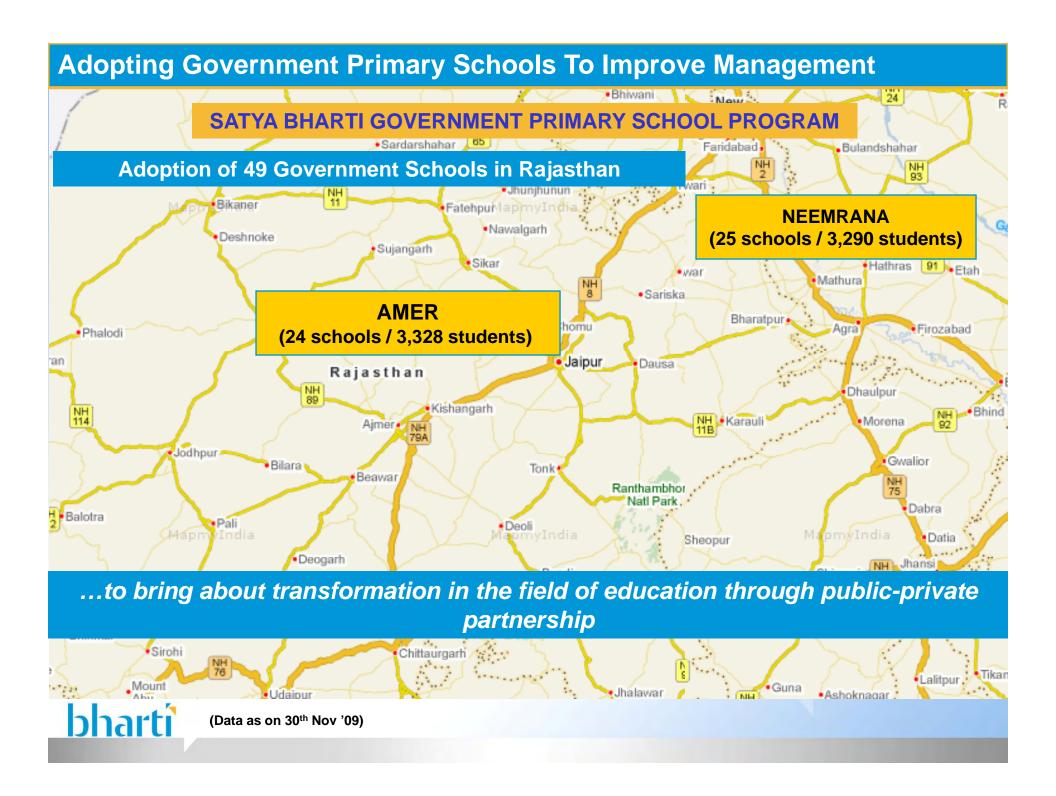

### **MODEL 2:**

**Adopting Government Primary Schools** 

Inherit buildings and students, without the teachers

Thereafter both models run identically

# **Summary of Improvements**

|                                      | NEEMRANA                       | (No. of Schools: 25)      | AMER (No.          | of Schools: 24) |  |  |  |  |  |
|--------------------------------------|--------------------------------|---------------------------|--------------------|-----------------|--|--|--|--|--|
|                                      | BEFORE AFTER ADOPTION ADOPTION |                           | BEFORE<br>ADOPTION | AFTER ADOPTION  |  |  |  |  |  |
| Number of children                   | 1854                           | 3290                      | 2384               | 3328            |  |  |  |  |  |
|                                      |                                |                           |                    |                 |  |  |  |  |  |
|                                      |                                | WATER                     |                    |                 |  |  |  |  |  |
| Water facility available             | 15                             | 25                        | 19                 | 24              |  |  |  |  |  |
| Internal plumbing                    | 0                              | 25                        | 0                  | 24              |  |  |  |  |  |
|                                      |                                | ELECTRICITY               |                    |                 |  |  |  |  |  |
| Schools with electricity connections | 3                              | 24                        | 0                  | 23              |  |  |  |  |  |
|                                      |                                | RENOVATION                |                    |                 |  |  |  |  |  |
| Number of schools completed          | -                              | 25                        |                    | 24              |  |  |  |  |  |
| Approximate cost of renovation       |                                | Rs. 3 – 4 lacs per school |                    |                 |  |  |  |  |  |
|                                      |                                | MID DAY MEAL              |                    |                 |  |  |  |  |  |

### Admission Status as on 30 NOVEMBER' 09

| State /<br>District | No. of Schools | Enrollment<br>as on<br>31 Mar 09 | Present<br>Enrollment | % Increase | Average<br>No. of<br>Children<br>per School |
|---------------------|----------------|----------------------------------|-----------------------|------------|---------------------------------------------|
| Amer                | 24             | 2768                             | 3328                  | 20 %       | 139                                         |
| Neemrana            | 25             | 2586 32                          |                       | 27 %       | 131                                         |
| Total               | 49             | 5354                             | 6618                  | 23.5 %     | 135                                         |

### Girl - Boy Ratio as on 30 NOVEMBER' 09

| S.N0. | District | No. of<br>Schools | Total<br>Enrollment | Boys %        | Girls %       |
|-------|----------|-------------------|---------------------|---------------|---------------|
| 1     | Neemrana | 25                | 3290                | 1455<br>(44%) | 1835<br>(56%) |
| 2     | Amer     | 24                | 3328                | 1613<br>(48%) | 1715<br>(52%) |
|       | TOTAL    | 49                | 6618                | 3068<br>(46%) | 3550<br>(54%) |