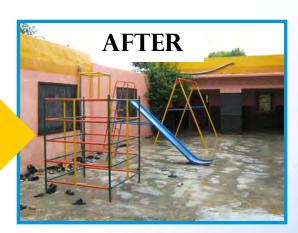

# **School Transformation Images**

# AFTER Satya Bharti Government Primary School, Kolila, Neemrana