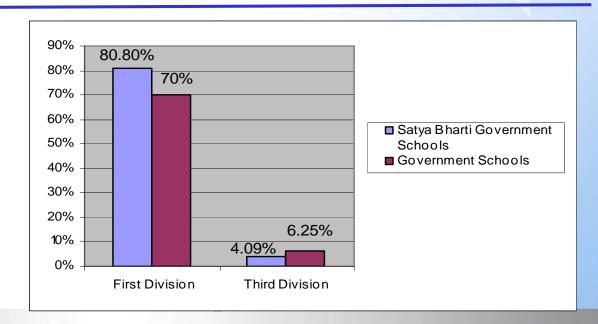

### Class V Results: 2008-09

25 Satya Bharti Government Primary Schools, Neemrana vis-à-vis 10 selected Govt. Schools of Neemrana Block adjacent to Satya Bharti Schools