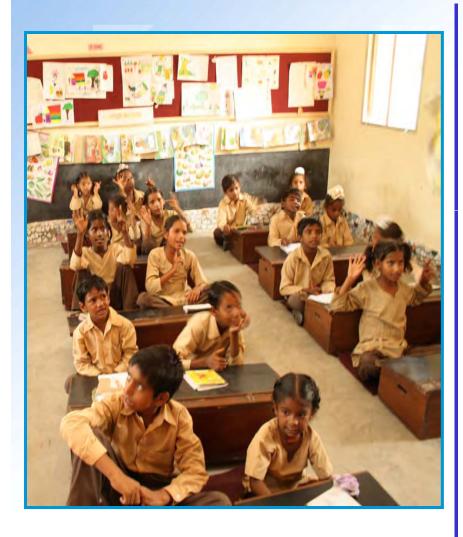

# Features of a Satya Bharti Primary School

| Classes                      | Class Pre-primary to Class V*     Multiple sections                                                                                     |
|------------------------------|-----------------------------------------------------------------------------------------------------------------------------------------|
| Students                     | • PTR of 1:35                                                                                                                           |
| Completely free for students | <ul> <li>Free education</li> <li>Free Mid-Day Meal</li> <li>Free stationery, textbooks and note books</li> <li>Free uniforms</li> </ul> |
| School infrastructure        | <ul> <li>Classroom usage optimized in shifts</li> <li>Play equipment</li> <li>Separate toilet for boys &amp; girls</li> </ul>           |
| Curriculum                   | State board curriculum     Satya Bharti School teaching philosophy & methodology                                                        |

### #1: Learning Levels & Holistic Development (Age & Class Appropriate)

- 1. Enhanced Enrollment:
  - Community based Enrollment Drives
  - Encouraging Girl Child Enrolment through focused campaigns
  - Introduction of pre-primary classes to ensure age specific learning
- 2. All schools on 'single class- single teacher' basis; No 'multi grade teaching'
- 3. Curriculum focus:
  - Holistic Development
  - Activity Based Learning
  - Remedial Classes
- 4. Year Round Schools
- 5. Healthy nutritious mid-day meals
- 6. Focus on assessments
  - School Report Card
  - Learning Level Assessment results of children
  - Holistic Development Assessment
- 7. Understanding with the government to conduct only year end exams
  - Other exams are conducted by us
  - Based on our philosophy of holistic development
- 8. External evaluation organized by the government
  - Quality Assurance Test