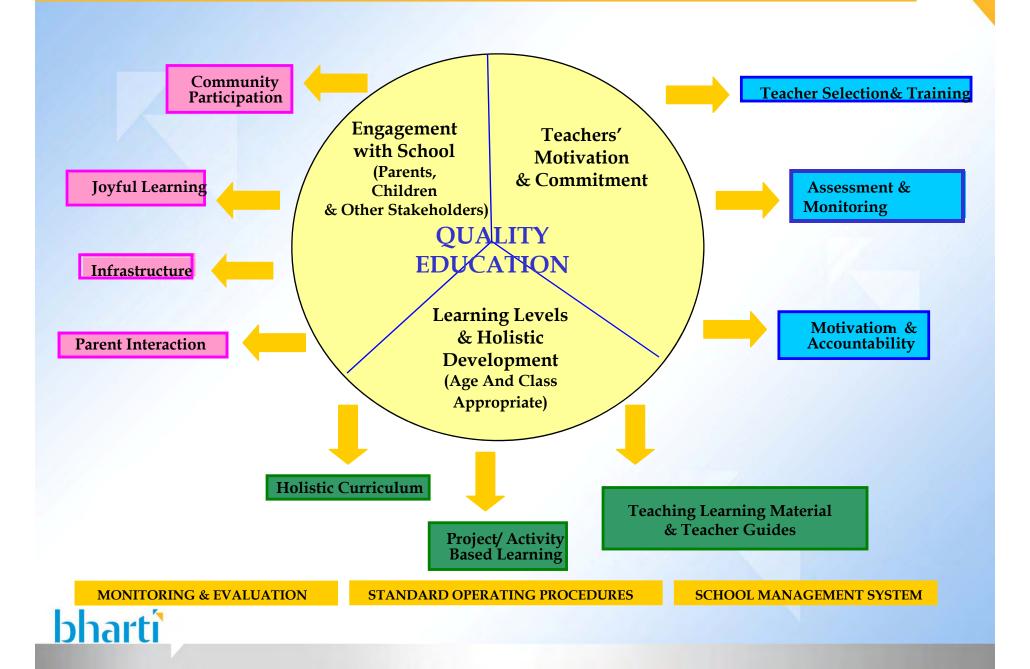

### Managing Government Schools: The Satya Bharti School Way

### #1: Learning Levels & Holistic Development (Age & Class Appropriate)

- 1. Enhanced Enrollment:
  - Community based Enrollment Drives
  - Encouraging Girl Child Enrolment through focused campaigns
  - Introduction of pre-primary classes to ensure age specific learning
- 2. All schools on 'single class- single teacher' basis; No 'multi grade teaching'
- 3. Curriculum focus:
  - Holistic Development
  - Activity Based Learning
  - Remedial Classes
- 4. Year Round Schools
- 5. Healthy nutritious mid-day meals
- 6. Focus on assessments
  - School Report Card
  - Learning Level Assessment results of children
  - Holistic Development Assessment
- 7. Understanding with the government to conduct only year end exams
  - Other exams are conducted by us
  - Based on our philosophy of holistic development
- 8. External evaluation organized by the government
  - Quality Assurance Test

### **# 2:** Teacher Motivation and Commitment

- 1. Facilitate relocation of government teachers working along with the unions
- 2. Recruitment process incorporates
  - Required skill-based proficiencies
  - Personality-based parameters
- 3. Special training for Pre-primary teachers
- 4. Robust Training and Re-training facilitated by an inhouse team
- 5. Enhancing Accountability by rewarding Performance and linking Performance Management to learning outcomes
- 6. Integrated Communication Plan to ensure teachers' alignment with organizational vision and philosophy

### # 3:Engagement with Schools (Parents, Children & Other stakeholders)