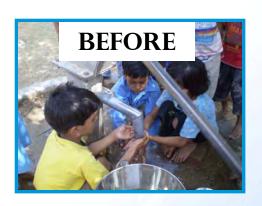

# **Transformation in Rajasthan**

**BEFORE** AFTER

Satya Bharti Government Primary School, Achrol, Amer

Satya Bharti Government Primary School, Kali Pahari, Neemrana

# **Transformation in Rajasthan**

### Improved infrastructure

Clean drinking water facilities and separate toilets for boys and girls