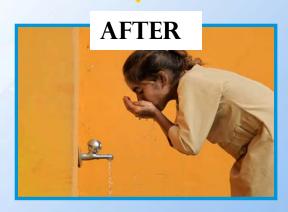

# **Transformation in Rajasthan**

**BEFORE** AFTER

Satya Bharti Government Primary School, Achrol, Amer

Satya Bharti Government Primary School, Kali Pahari, Neemrana

### Improved infrastructure

Clean drinking water facilities and separate toilets for boys and girls