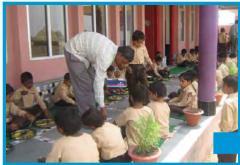

Mid Day Meal quality has improved, all vendors are trained, paying Rs. 2/- extra over Government share